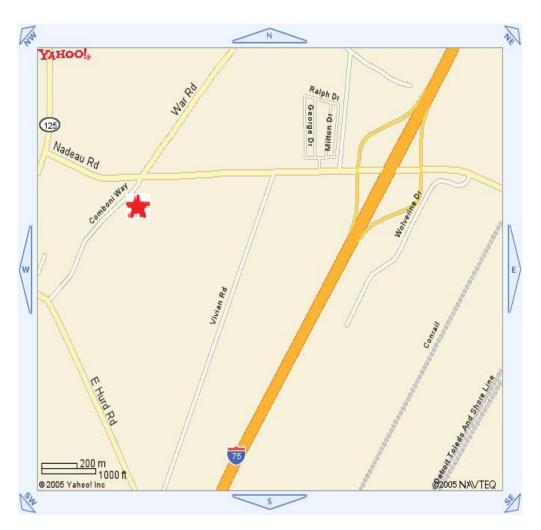

### JV & Varsity Soccer

Monroe Paul & Lynn Rosenbrook Field 3500 Comboni Way Monroe, Michigan 48162

Diane Tuller, Athletic Director dtuller@smccmonroe.com

JV & Varsity Boys Soccer Fall Athletic Location

🔭 Monroe Paul & Lynn Rosenbrook Field

I-75 south to exit 18, Nadeau Rd.; turn right on Nadeau, travel approx. 1 mile; Turn left onto Comboni Way. Paul & Lynn Rosenbrook Field is located behind the Holy Cross Children's Services Complex.

### Girls JV & Varsity Soccer

Monroe Paul & Lynn Rosenbrook Field 3500 Comboni Way Monroe, Michigan 48162

108 West Elm Avenue Monroe, Michigan 48162-2799 734-241-SMCC x 123 www.smccmonroe.com

St. Mary Catholic Central High School

#### JV & Varsity Girls Soccer Location

🔭 Monroe Paul & Lynn Rosenbrook Field

I-75 south to exit 18, Nadeau Rd.; turn right on Nadeau, travel approx. 1 mile; Turn left onto Comboni Way. Paul & Lynn Rosenbrook Field is located behind the Holy Cross Children's Services Complex.