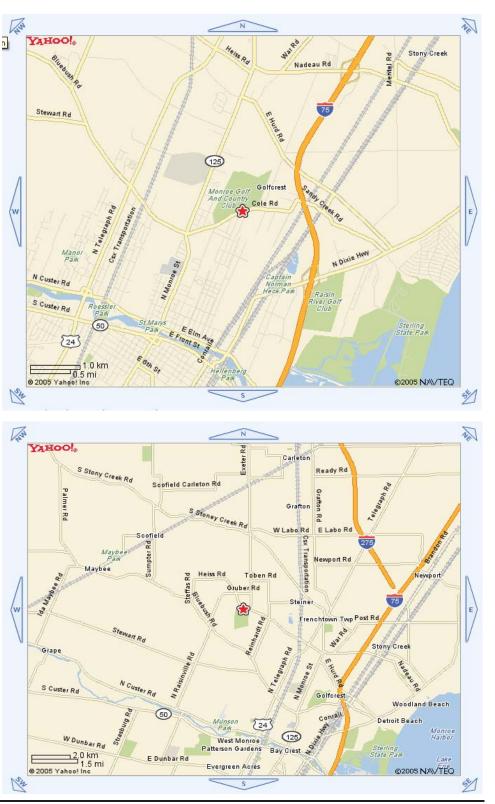

#### Girls Golf

Monroe Golf & Country Club 611 Cole Rd. Monroe, Michigan 48162

108 West Elm Avenue Monroe, Michigan 48162-2799 734-241-SMCC x 123 www.smccmonroe.com

St. Mary Catholic Central High School

Diane Tuller, Athletic Director dtuller@smccmonroe.com

Monroe Golf & Country Club 611 Cole Road Monroe, Michigan 48162 734) 241-5190

🔭 Sandy Creek Golf Course 3177 Heiss Road Monroe, Michigan 48162 (734) 242-7200

St. Mary Catholic Central High School

Diane Tuller, Athletic Director dtuller@smccmonroe.com

St. Mary Catholic Central High School

Diane Tuller, Athletic Director dtuller@smccmonroe.com

Boys Golf Locations

Monroe Golf & Country Club 611 Cole Road Monroe, Michigan 48162 (734) 241-5190

Sandy Creek Golf Course 3177 Heiss Road Monroe, Michigan 48162 (734) 242-7200