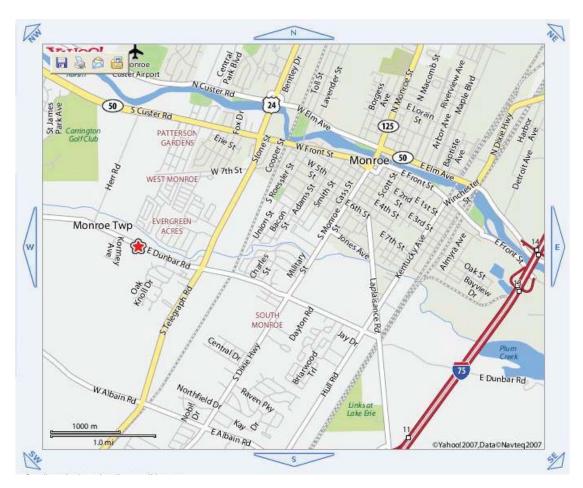

### JV & Varsity Softball

 Monroe Twp. Diamonds 4925 E. Dunbar Rd.\* Monroe, Michigan 48161
\*Located off Barron's Way, SW of Twp. Hall

### Freshman, JV & Varsity Baseball

 Monroe Twp. Diamonds 4925 E. Dunbar Rd.\* Monroe, Michigan 48161
\*Located off Barron's Way, SW of Twp. Hall

St. Mary Catholic Central High School

Diane Tuller, Athletic Director dtuller@smccmonroe.com

Freshman, JV & Varsity Baseball & Softball Location

Monroe Township Diamonds

Telegraph Road, turn West on E. Dunbar Road. Barrons Way will be one driveway west of the Township Hall entrance. Fields are located approx. <sup>1</sup>/<sub>2</sub> mile off E. Dunbar Road on Barrons Way.