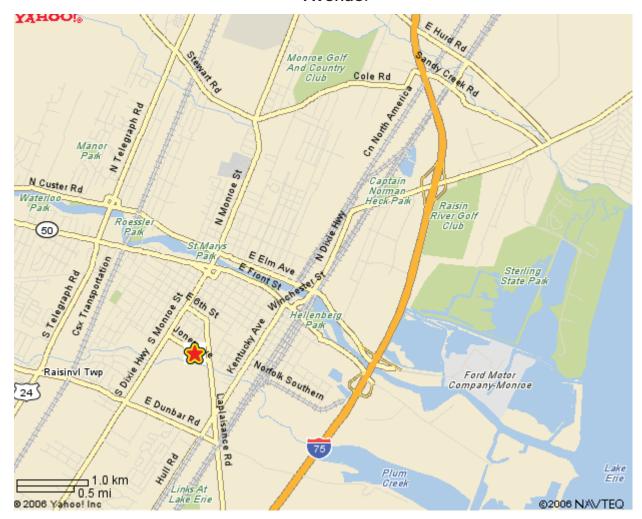

St. Mary Catholic Central High School

Diane Tuller, Athletic Director dtuller@smccmonroe.com

Football Fall Athletic Locations

### 🐮 Navarre Field

From I-75: Exit 11, LaPlaisance Road. Head North from LaPlaisance Road 1.8 miles. Turn left on Jones Avenue 0.1 mile to Football Field, across from State Police Barracks, 300 Jones Avenue.