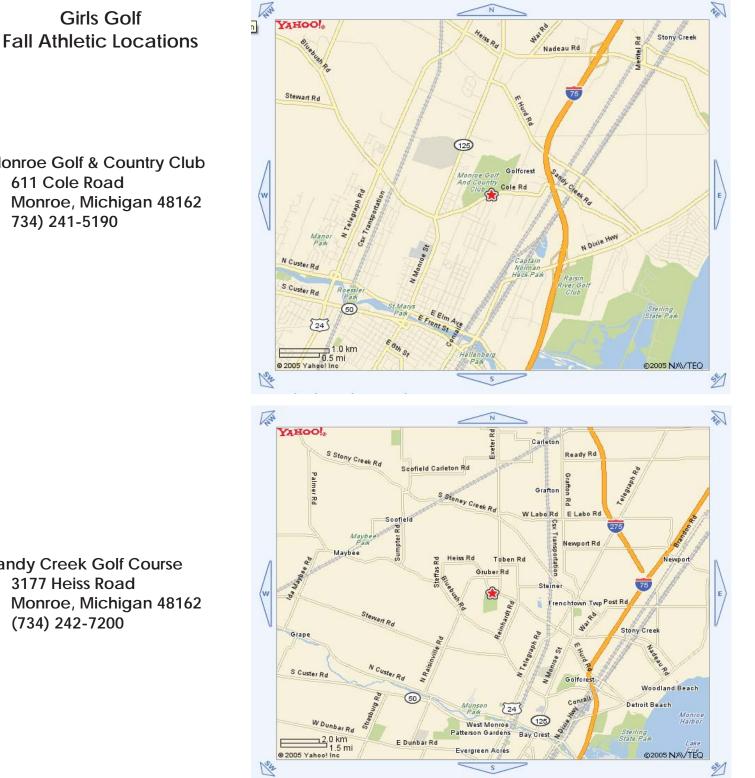

#### Girls Golf

Monroe Golf & Country Club 611 Cole Rd. Monroe, Michigan 48162

108 West Elm Avenue Monroe, Michigan 48162-2799 734-241-SMCC x 123 www.smccmonroe.com

St. Mary Catholic Central High School

Diane Tuller, Athletic Director dtuller@smccmonroe.com

Monroe Golf & Country Club 611 Cole Road Monroe, Michigan 48162 734) 241-5190

🔭 Sandy Creek Golf Course 3177 Heiss Road Monroe, Michigan 48162 (734) 242-7200

St. Mary Catholic Central High School

Diane Tuller, Athletic Director dtuller@smccmonroe.com

St. Mary Catholic Central High School