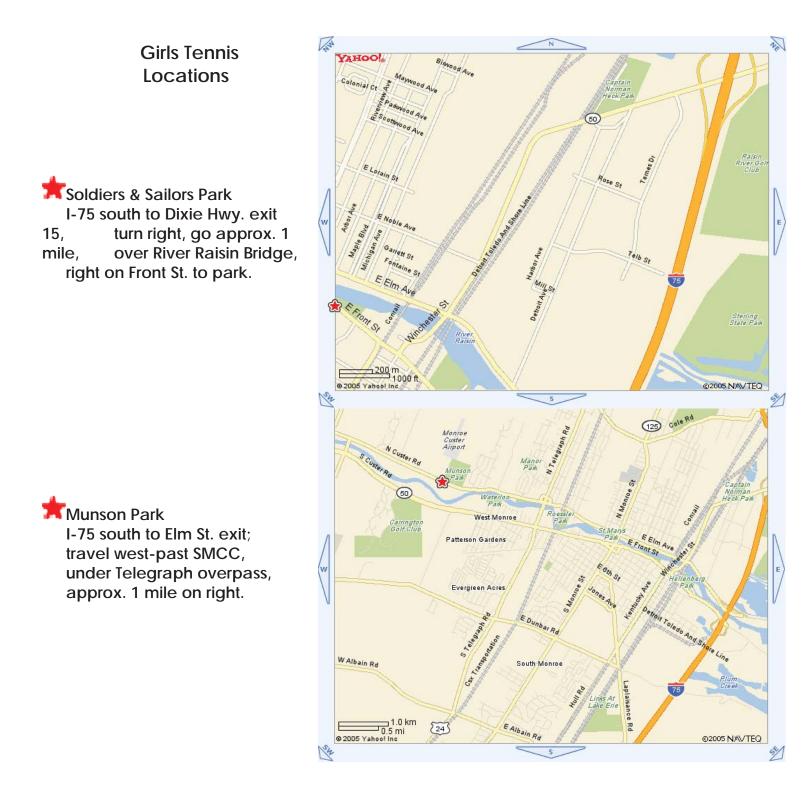

### **Boys Tennis**

Monroe Soldiers & Sailors Park 400 E. Front St. Monroe, Michigan 48161 Monroe Sandy Creek Golf Course 3177 Heiss Rd. Monroe, Michigan 48162

Monroe Munson Park 2770 N. Custer Monroe, Michigan 48162

#### **Girls Tennis**

Monroe Munson Park 2770 N. Custer Monroe, Michigan 48162  Monroe Soldiers & Sailors Park 400 E. Front St. Monroe, Michigan 48161