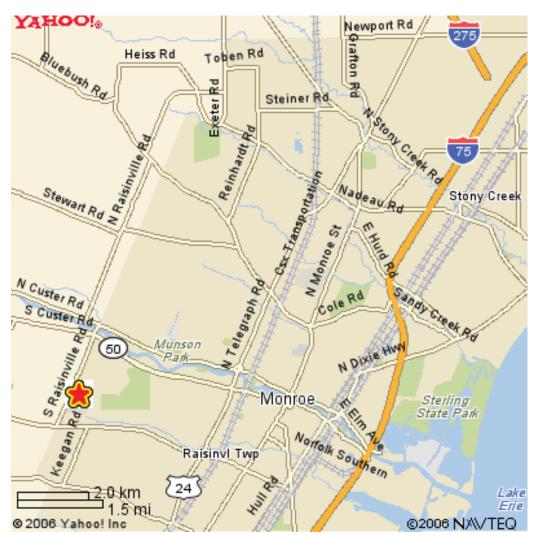

### Boys & Girls Cross Country

Monroe County Community College 1555 South Raisinville Road Monroe, Michigan 48161

St. Mary Catholic Central High School

Diane Tuller, Athletic Director dtuller@smccmonroe.com

Boys & Girls Cross Country Fall Athletic Locations

🚼 Monroe County Community College

I-75 to Dixie Hwy., exit 15, turn right. Turn right on Elm Street. Elm Street turns into Custer. Turn left on Raisinville Road.