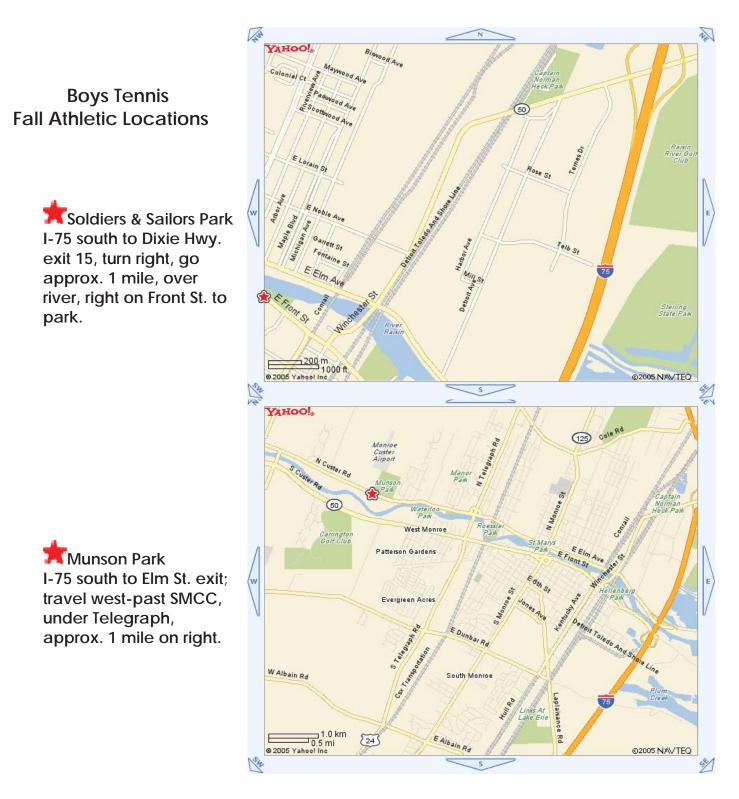

### **Boys Tennis**

Monroe Soldiers & Sailors Park 400 E. Front St. Monroe, Michigan 48161 Monroe Sandy Creek Golf Course 3177 Heiss Rd. Monroe, Michigan 48162

Monroe Munson Park 2770 N. Custer Monroe, Michigan 48162