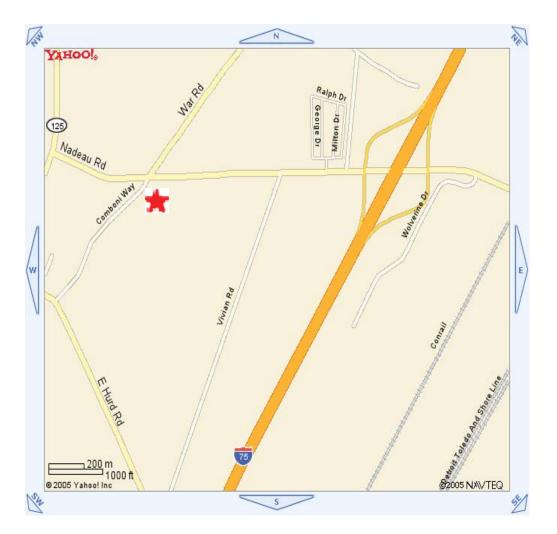

### JV & Varsity Soccer

Monroe Paul & Lynn Rosenbrook Field 3500 Comboni Way Monroe, Michigan 48162

Diane Tuller, Athletic Director dtuller@smccmonroe.com

JV & Varsity Boys Soccer Fall Athletic Location

🔭 Monroe Paul & Lynn Rosenbrook Field

I-75 south to exit 18, Nadeau Rd.; turn right on Nadeau, travel approx. 1 mile; Turn left onto Comboni Way. Paul & Lynn Rosenbrook Field is located behind the Holy Cross Children's Services Complex.

#### JV & Varsity Girls Soccer Location

🔭 Monroe Paul & Lynn Rosenbrook Field

I-75 south to exit 18, Nadeau Rd.; turn right on Nadeau, travel approx. 1 mile; Turn left onto Comboni Way. Paul & Lynn Rosenbrook Field is located behind the Holy Cross Children's Services Complex.