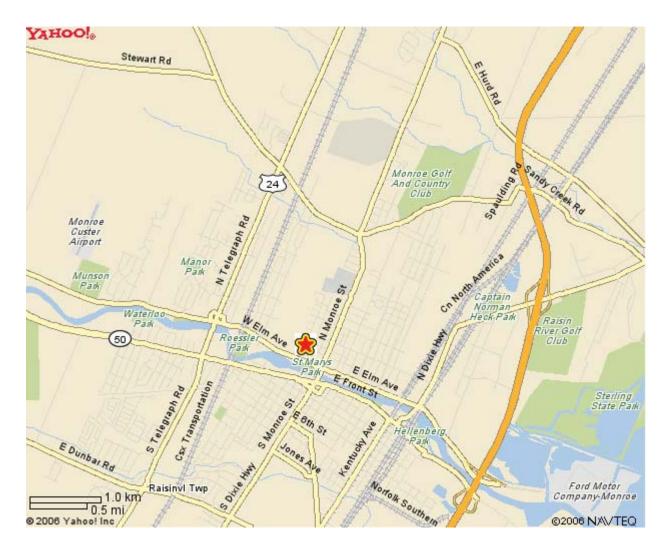

St. Mary Catholic Central High School

Diane Tuller, Athletic Director dtuller@smccmonroe.com

Girls Volleyball Fall Athletic Locations

### St. Mary Catholic Central High School

From I-75: Exit 15, turn right on Dixie Hwy. Turn right on Elm Street. Turn right on Monroe Street and then immediately turn left on West Vine Street. Turn Left on St. Mary's Avenue which leads into the school parking lot.