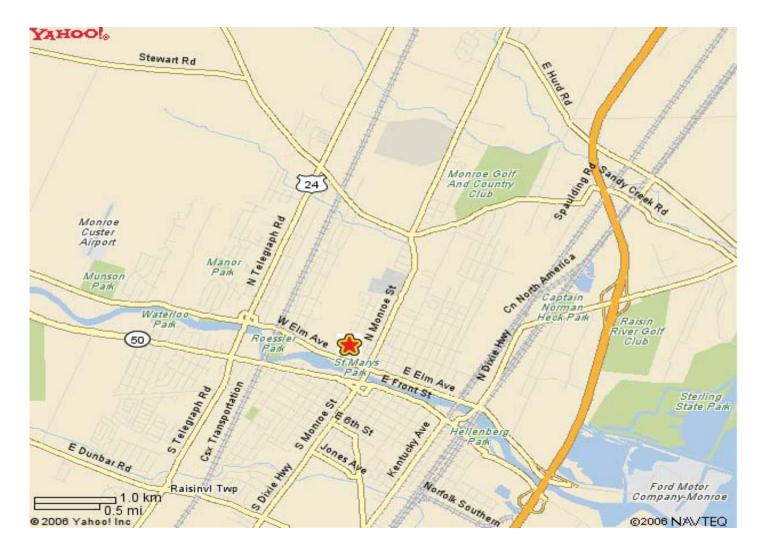

108 West Elm Avenue Monroe, Michigan 48162-2799 734-241-SMCC x 123 www.smccmonroe.com

St. Mary Catholic Central High School

Diane Tuller, Athletic Director dtuller@smccmonroe.com

Boys & Girls Basketball and Wrestling Winter Athletic Locations

### St. Mary Catholic Central High School

From I-75: Exit 15, turn right on Dixie Hwy. Turn right on Elm Street. Turn right on Monroe Street and then immediately turn left on West Vine Street. Turn Left on St. Mary's Avenue which leads into the school parking lot.